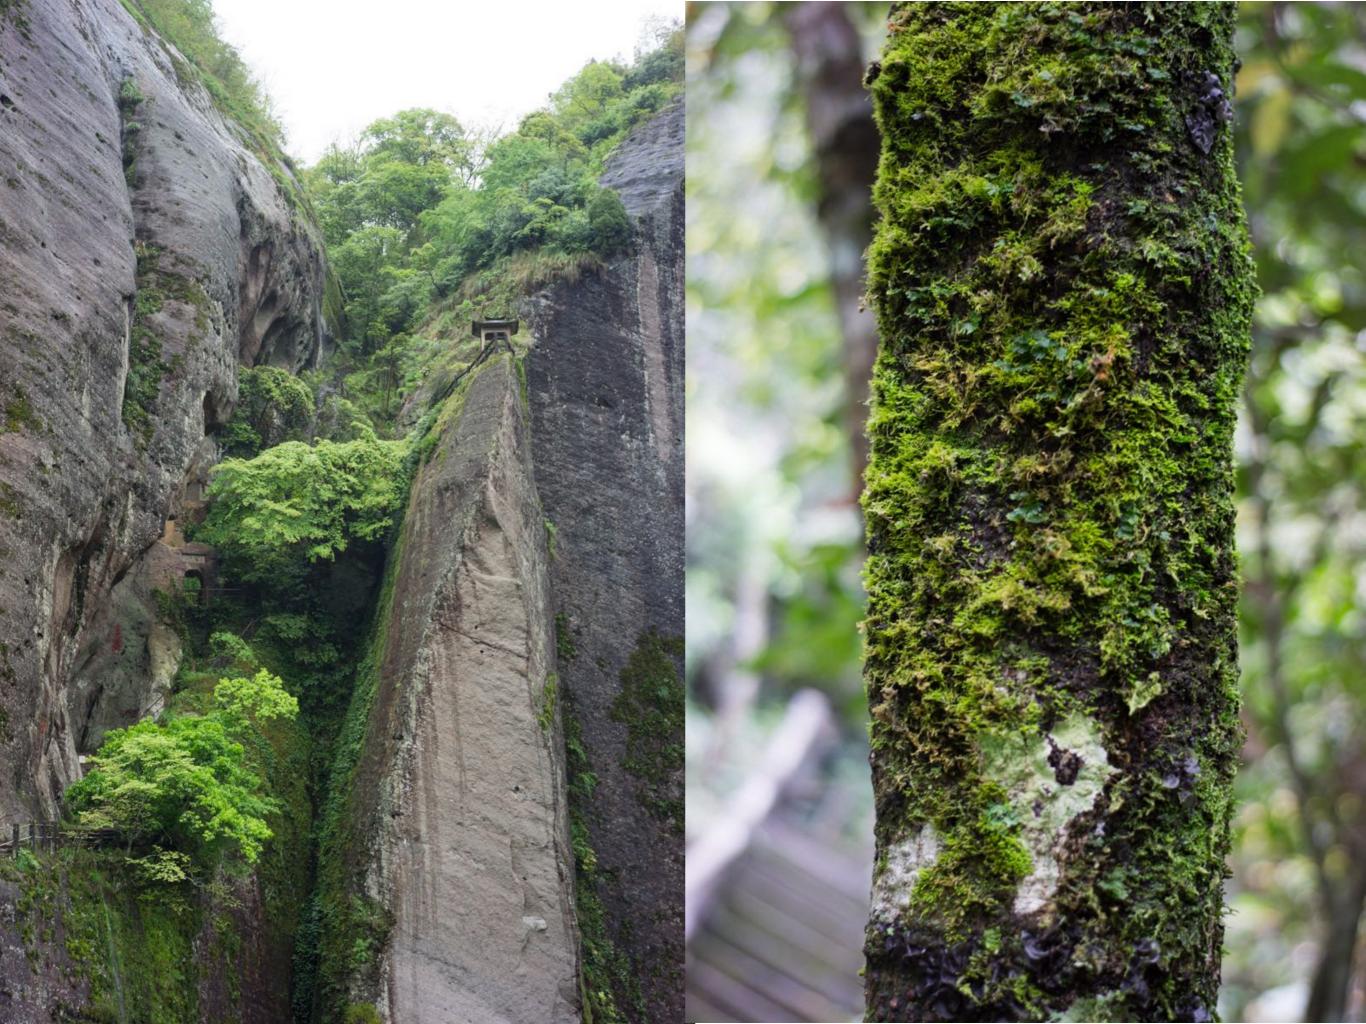

## WUYI Shan

North West Fujian Nice hills

Flight in / out Wuyishan

vFast train in / out - 3 hours Shanghai.

Train to Sangrou and cycle in

A well known mountain tourist spot. As with most busy tourist spots forget them and head around the local hills and farmer villages. Very nice. Many places to stay in Wuyi tourist area.