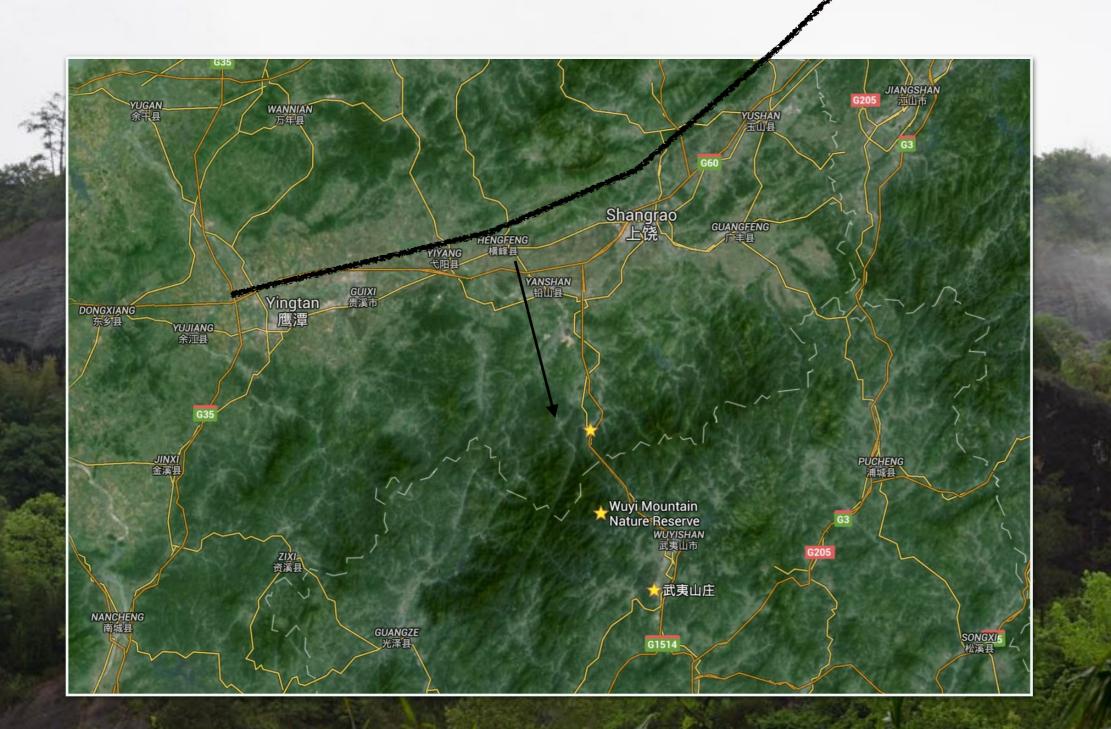

## THE NATURE RESERVE RIDE

basic place to stay?

60km downhill

• 3000m

Next trip train in from the north to Shangrao, cycle north to Wuyi Nature Reserve and then into the town.

To the nature reserve gate, not allowed in and cycled back <a href="https://connect.garmin.com/modern/activity/168148168">https://connect.garmin.com/modern/activity/168148168</a>

Simple museum + hotel in the reserve Run down Viet

3000m+ summit

Otherwise need to explore places to swim

And out lying villages