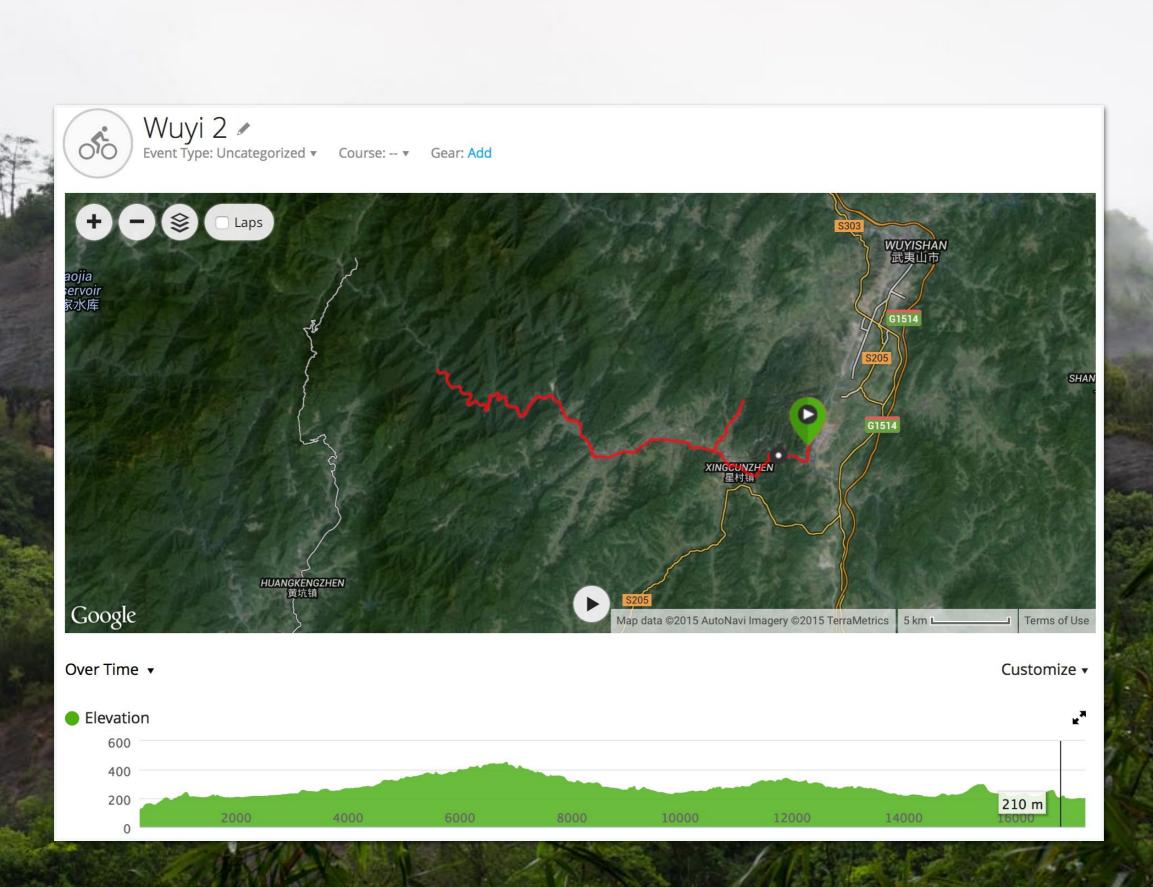

## THE NATURE RESERVE RIDE

basic place to stay?

60km downhill

• 3000m

Next trip train in from the north to Shangrao, cycle north to Wuyi Nature Reserve and then into the town.

To the nature reserve gate, not allowed in and cycled back <a href="https://connect.garmin.com/modern/activity/168148168">https://connect.garmin.com/modern/activity/168148168</a>