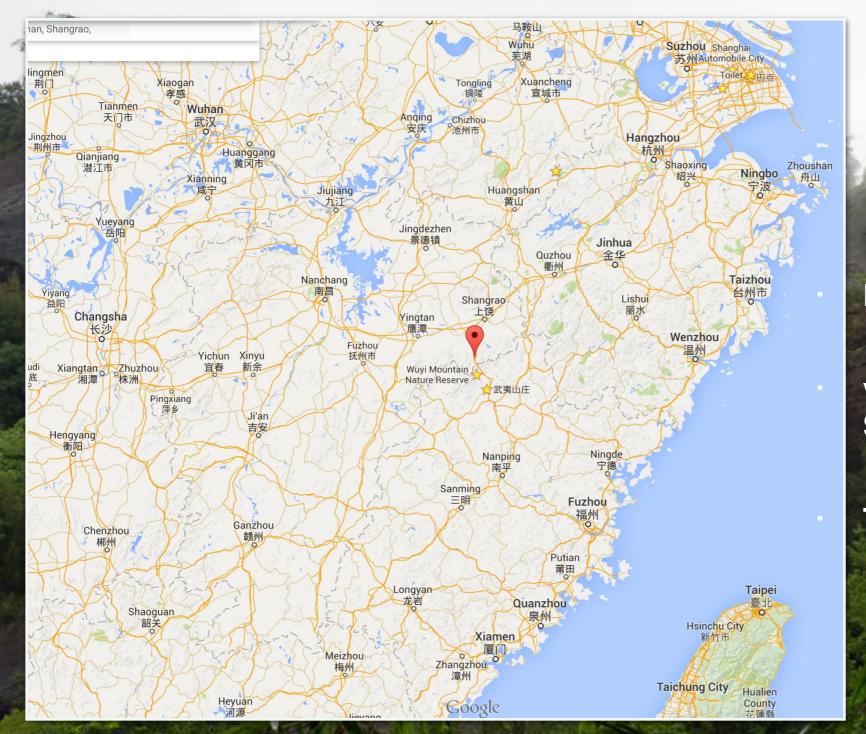

## THE NATURE RESERVE RIDE

basic place to stay?

60km downhill

• 3000m

Next trip train in from the north to Shangrao, cycle north to Wuyi Nature Reserve and then into the town.

To the nature reserve gate, not allowed in and cycled back <a href="https://connect.garmin.com/modern/activity/168148168">https://connect.garmin.com/modern/activity/168148168</a>