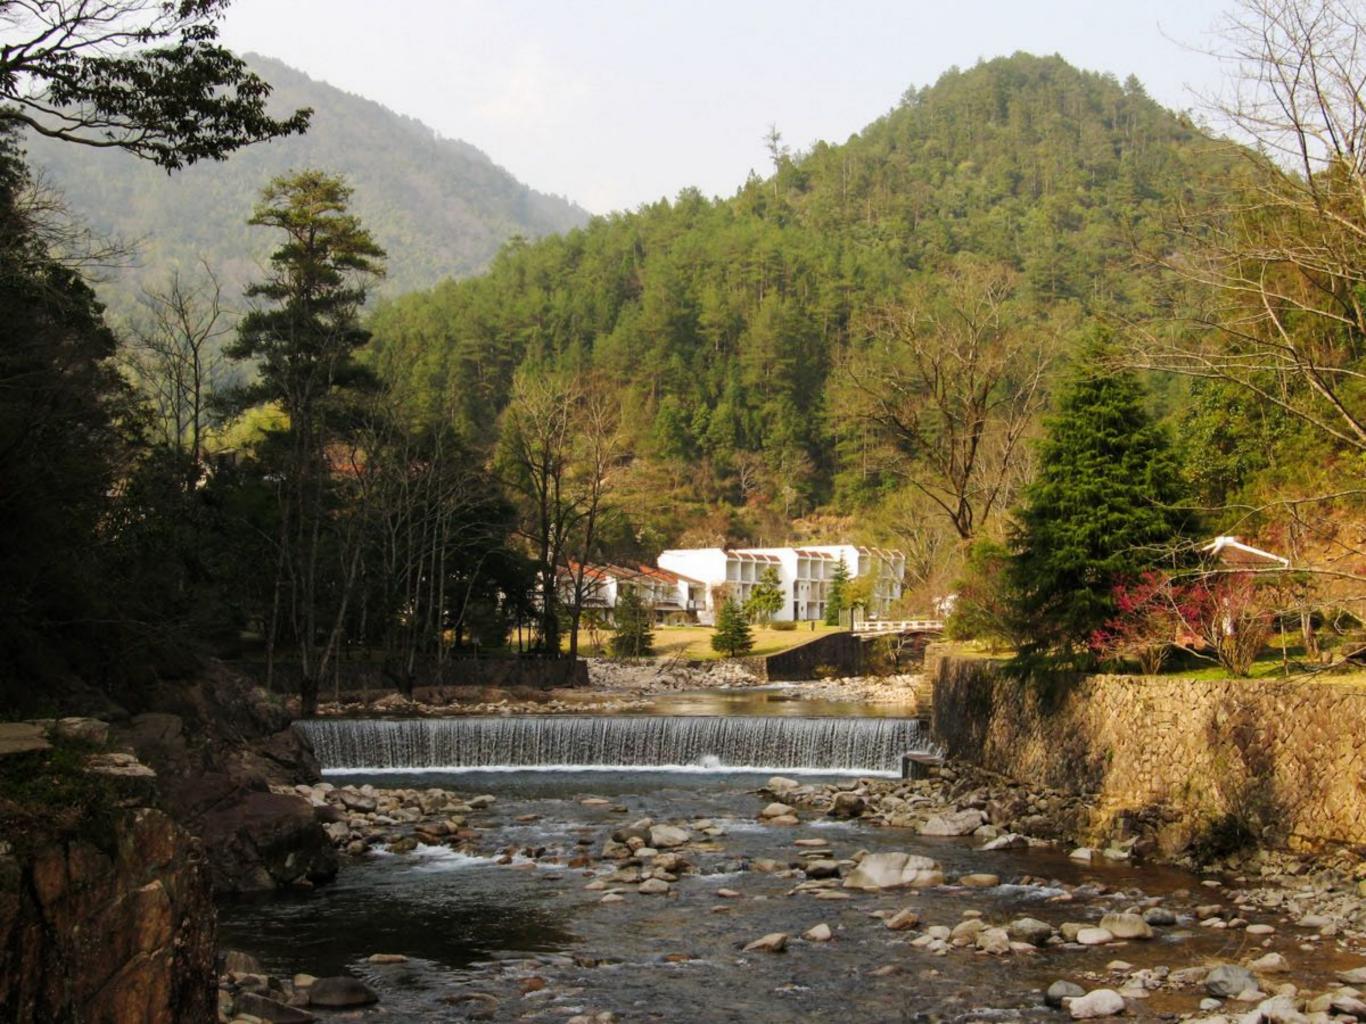

## WUYI Shan

North West Fujian Nice hills

Flight in / out Wuyishan

vFast train in / out - 3 hours Shanghai.

Train to Sangrou and cycle in

A well known mountain tourist spot. As with most busy tourist spots forget them and head around the local hills and farmer villages. Very nice. Many places to stay in Wuyi tourist area.

## THE NATURE RESERVE RIDE

basic place to stay?

60km downhill

• 3000m

Next trip train in from the north to Shangrao, cycle north to Wuyi Nature Reserve and then into the town.

To the nature reserve gate, not allowed in and cycled back <a href="https://connect.garmin.com/modern/activity/168148168">https://connect.garmin.com/modern/activity/168148168</a>