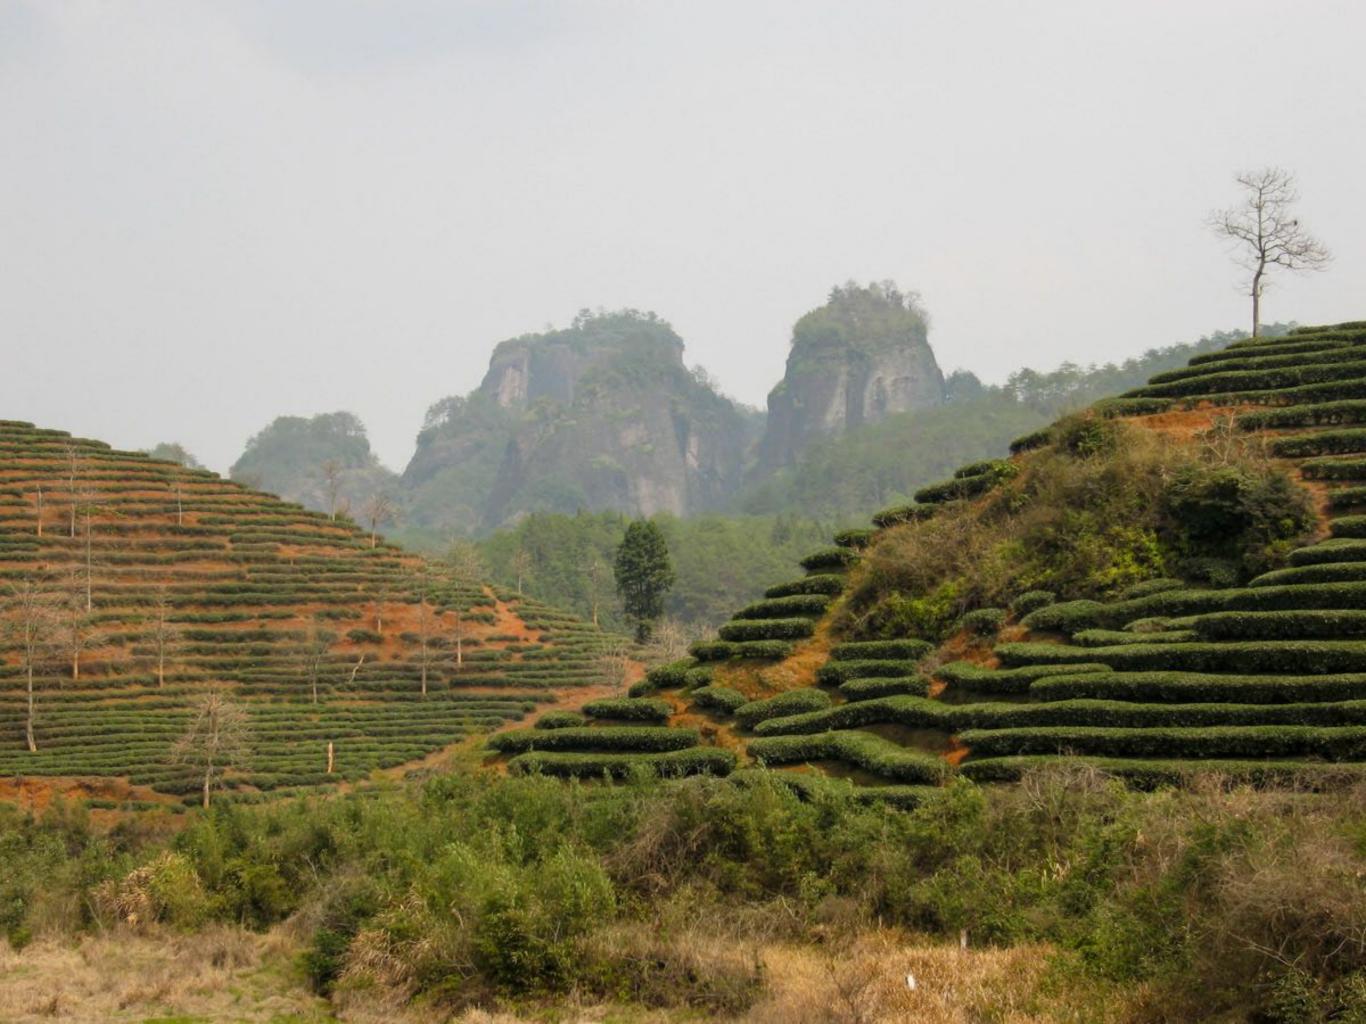

## WUYI Shan

North West Fujian Nice hills

Flight in / out Wuyishan

vFast train in / out - 3 hours Shanghai.

Train to Sangrou and cycle in

A well known mountain tourist spot. As with most busy tourist spots forget them and head around the local hills and farmer villages. Very nice. Many places to stay in Wuyi tourist area.