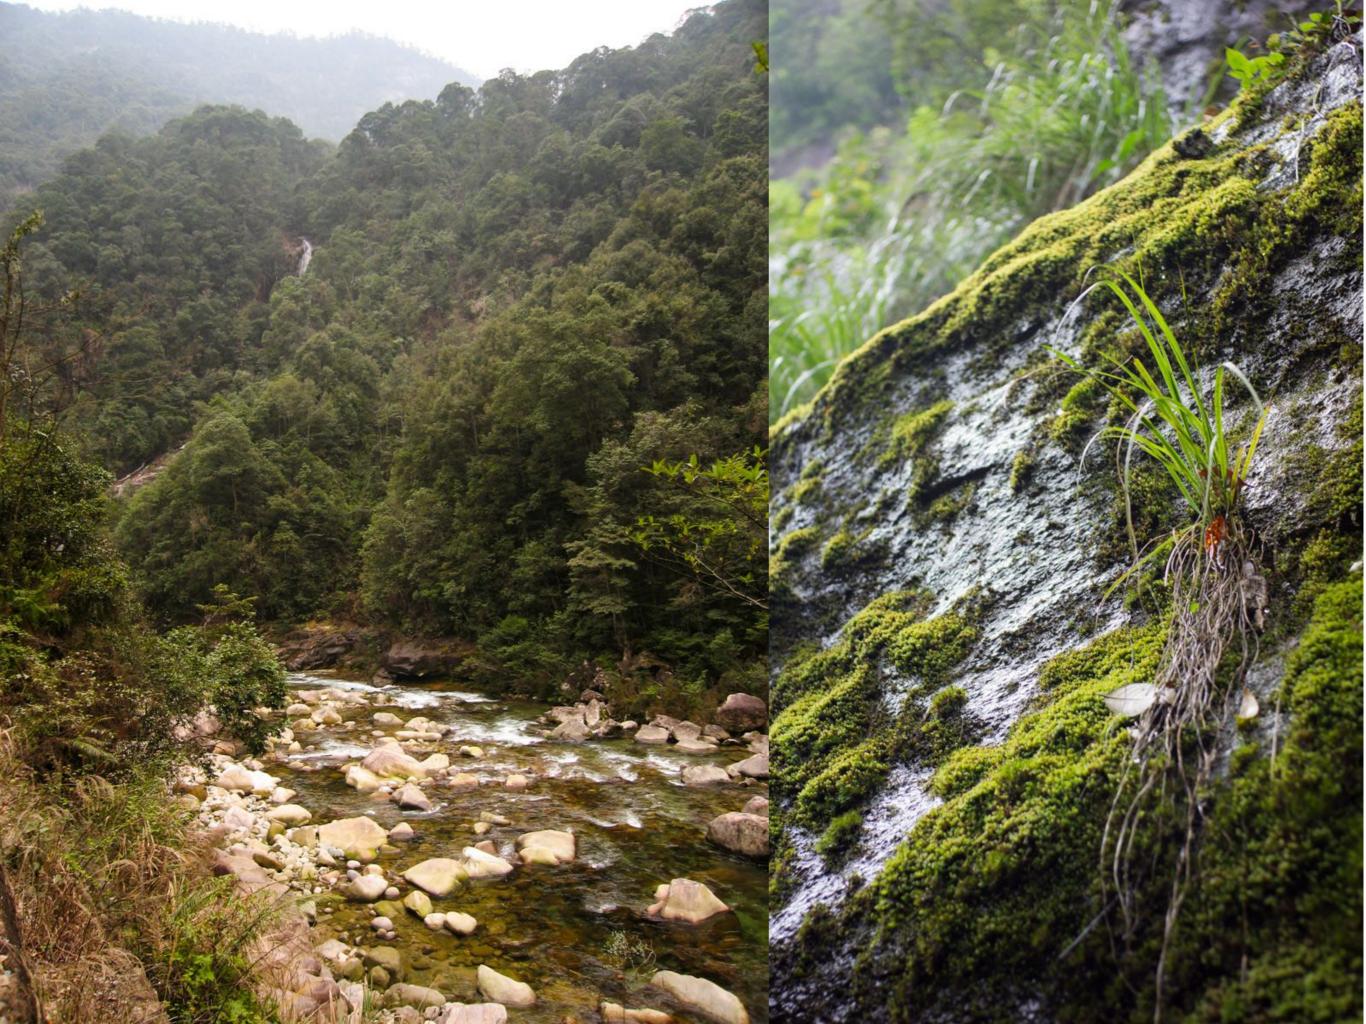

## THE NATURE RESERVE RIDE

basic place to stay?

60km downhill

• 3000m

Next trip train in from the north to Shangrao, cycle north to Wuyi Nature Reserve and then into the town.

To the nature reserve gate, not allowed in and cycled back <a href="https://connect.garmin.com/modern/activity/168148168">https://connect.garmin.com/modern/activity/168148168</a>

Simple museum + hotel in the reserve Run down Viet

3000m+ summit

Otherwise need to explore places to swim

And out lying villages