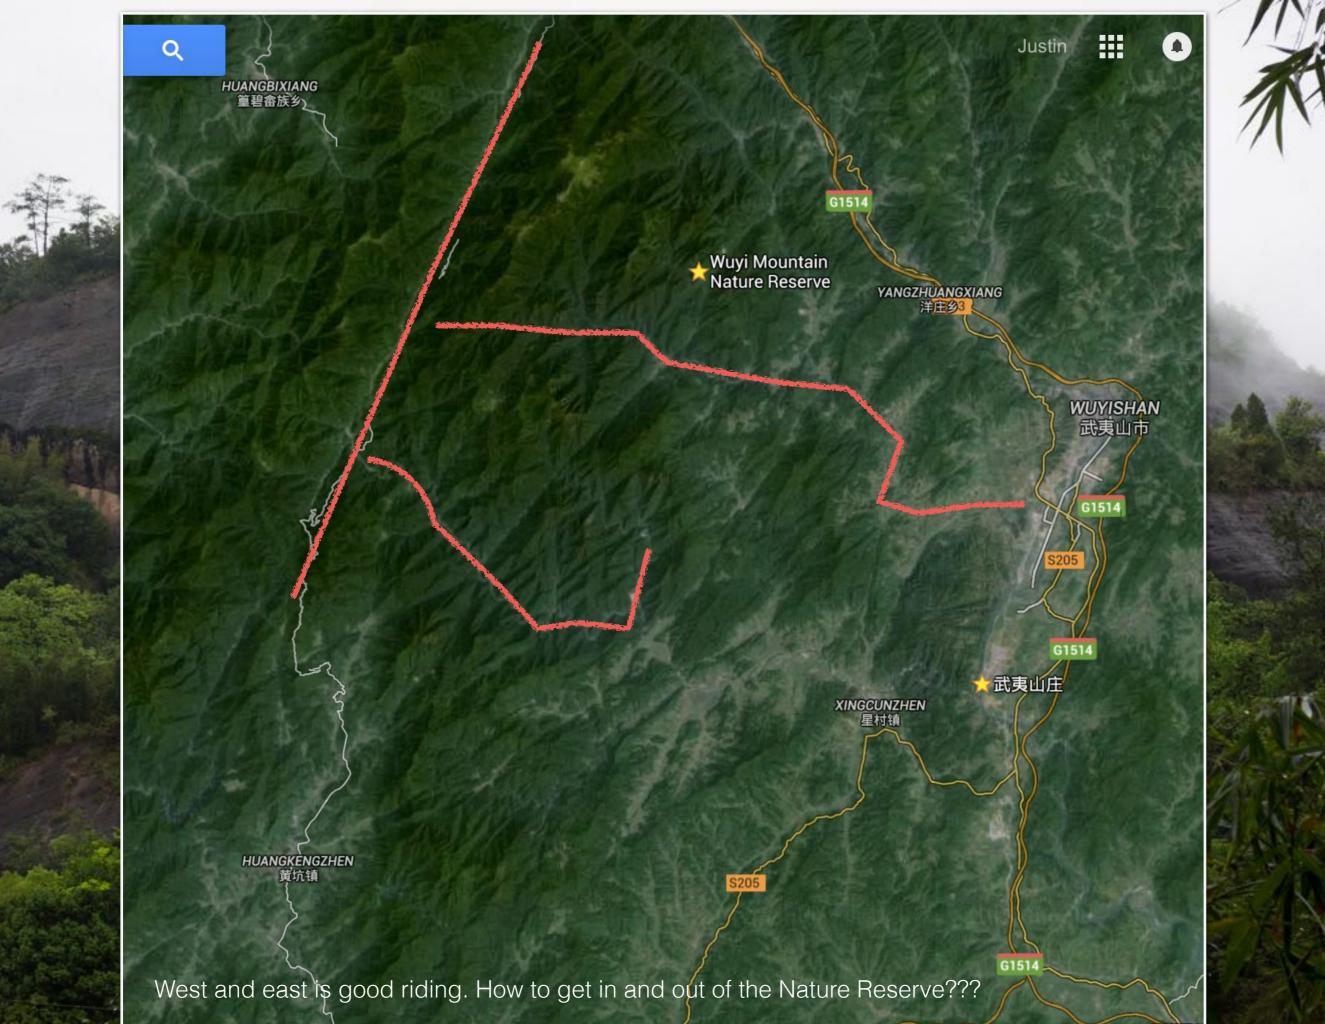

## THE NATURE RESERVE RIDE

basic place to stay?

60km downhill

• 3000m

Next trip train in from the north to Shangrao, cycle north to Wuyi Nature Reserve and then into the town.

To the nature reserve gate, not allowed in and cycled back <a href="https://connect.garmin.com/modern/activity/168148168">https://connect.garmin.com/modern/activity/168148168</a>

Simple museum + hotel in the reserve Run down Viet

3000m+ summit

Otherwise need to explore places to swim

And out lying villages